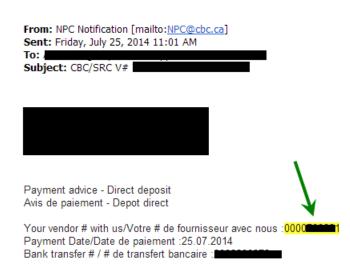

## Direct deposit (EFT) =

| From: NPC Notification [mailto: <u>NPC@cbc.ca]</u><br>Sent: Friday, July 25, 2014 11:01 AM                                                                         |
|--------------------------------------------------------------------------------------------------------------------------------------------------------------------|
| To: /<br>Subject: CBC/SRC V#                                                                                                                                       |
|                                                                                                                                                                    |
| Payment advice - Direct deposit<br>Avis de paiement - Depot direct                                                                                                 |
| Your vendor # with us/Votre # de fournisseur avec nous :0000<br>Payment Date/Date de paiement :25.07.2014<br>Bank transfer # / # de transfert bancaire :2002200872 |

## Direct Deposit (EFT) =

| From: NPC Notification [mailto:NPC@cbc.ca]<br>Sent: Friday, July 25, 2014 11:01 AM                                                                        |
|-----------------------------------------------------------------------------------------------------------------------------------------------------------|
| Subject: CBC/SRC V#                                                                                                                                       |
|                                                                                                                                                           |
| Payment advice - Direct deposit<br>Avis de paiement - Depot direct                                                                                        |
| Your vendor # with us/Votre # de fournerseur avec nous :0000<br>Payment Date/Date de paiement :25.07.2014<br>Bank transfer # / # de transfert bancaire :2 |